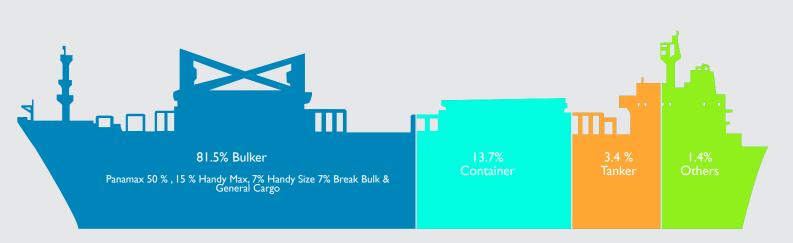

## Cargo by product for year 2011

Steel Product (10.4%) Construction & Equipment (1.9%) -0 Fertilizer (5%) Break Bulk (3.6%) Rock Phosphates (2.8%) Iron Ore (2.1%) Cement & Clinker (18.2%)

> Sadat Marine Sales by Business Sector in 2011

#### Grain (35.8%)

Coal (15%)

Coke (5%)

Asserting our Competiteveness in the Dry Bulk Shipping category