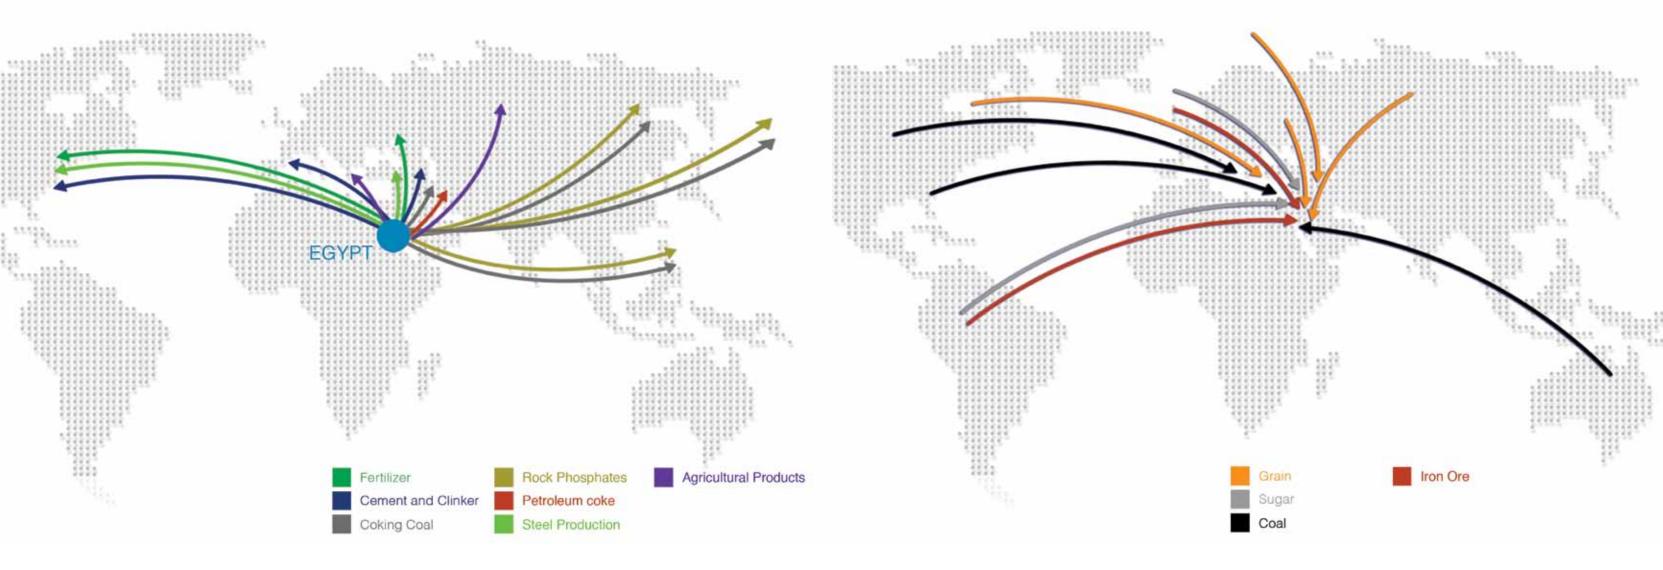

We are proud of our regional competitiveness and aggressive track record in the marine transportation of bulk cargo such as grain, fertilizers, and coal to and from the Egyptian market. Sadat Marine has achieved its successful container shipping activity in the territory by securing solid logistics networks in the region. Sadat Marine's marketing activities stems from its solid global network and almost half a century of experience in shipping services with overseas and domestic shippers. Sadat Marine is now taking its vision to the next-leap.

### In 2009

Sadat Marine imported 60% of the Egyptian Coal imports.

### In 2009

Sadat Marine imported 55% of the Egyptian Grain imports.