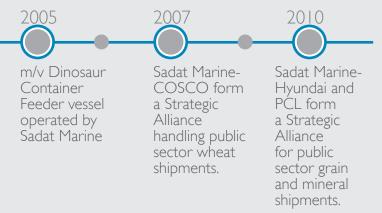

### In 2009

Sadat Marine imported 60% of the Egyptian Coal imports.

### In 2009

Sadat Marine imported 55% of the Egyptian Grain imports.

### Sadat Marine Ship-Owners

Sadat Marine has been long serving the Egyptian public sector, and holds value in its strong, long -term relations with key government Import and Export entities.

### Sadat Marine Cooperates with Private and Public companies such as:

General Authority for Supply Commodities (GASC), Food Industries Holding Company , AI Nasr Co For Coke and Chemicals , AI Nasr Co for Magnetite , AI Nasr Salting Co , EI Mex Salines Co , EI Mex Salines Co , EI Nasr Mining Company, EI Nasr Phosphate Company , Sinai Manganese Company, Ezz Steel , AI Nasr For Casting Co , Helwan Fertilizers Company, and Italcementi Group-Suez Cement Company.