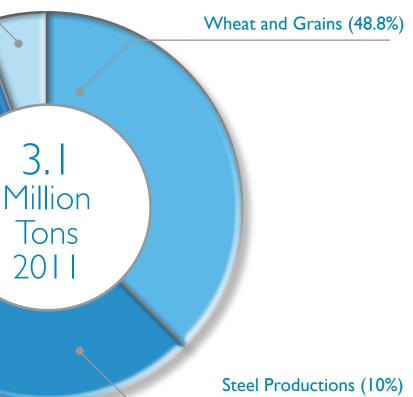

## Cargo by product for year 2011

Steel Product (10.4%) Construction & Equipment (1.9%) -0 Fertilizer (5%) Break Bulk (3.6%) Rock Phosphates (2.8%) Iron Ore (2.1%) Cement & Clinker (18.2%)

> Sadat Marine Sales by Business Sector in 2011

#### Grain (35.8%)

Coal (15%)

Coke (5%)

Asserting our Competiteveness in the Dry Bulk Shipping category